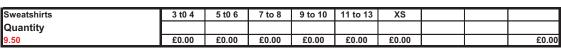

| Cardigan | 3 t0 4 | 5 t0 6 | 7 to 8 | 9 to 10 | 11 to 13 | XS    |   |       |
|----------|--------|--------|--------|---------|----------|-------|---|-------|
| Quantity |        |        |        |         | · '      |       | ' |       |
| £10.95   | £0.00  | £0.00  | £0.00  | £0.00   | £0.00    | £0.00 | ' | £0.00 |
|          |        |        |        |         |          |       |   |       |
| PE SHIRT | 3 t0 4 | 5 t0 6 | 7 to 8 | 9 to 10 | 11 to 13 | XS    |   |       |
| Quantity |        |        |        |         | '        | · '   | ' |       |
| £4.95    | £0.00  | £0.00  | £0.00  | £0.00   | £0.00    | £0.00 | · | £0.00 |