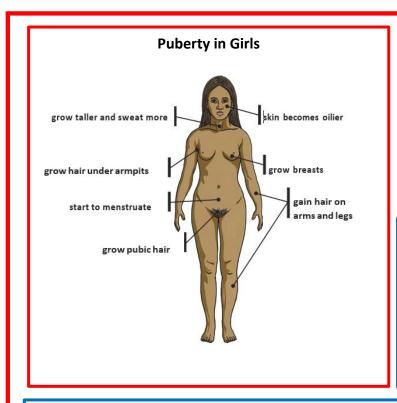

**Puberty** The physical stage of development between childhood and adulthood.

**Reproduce** To produce young.

**Sexual reproduction** A process where two parents – one male and one female – are required to produce new life.