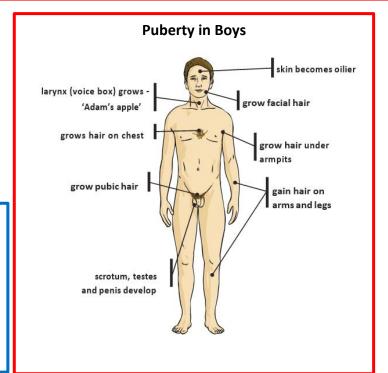

**Puberty** The physical stage of development between childhood and adulthood.

**Reproduce** To produce young.

**Sexual reproduction** A process where two parents – one male and one female – are required to produce new life.