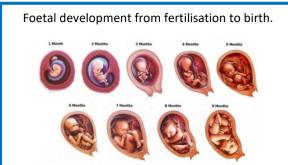

## **Key Vocabulary**

**Gestation** Is the time period between conception until birth, during which fetal development takes place in the uterus.

**Menstruation** When the female body discharges the lining of the uterus. This happens approximately once a month.