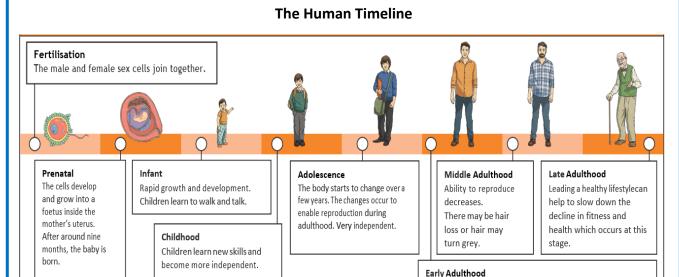

## **Animals including Humans**

Year **5**/6

The human body is at its peak of fitness and strength.